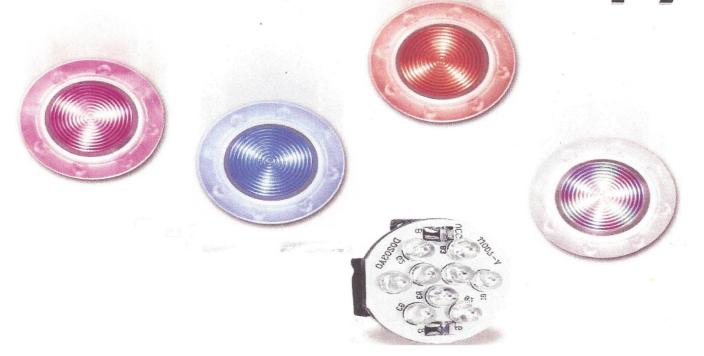

## **Designer Color Modes:**

Experience all five designer color modes by turning the bathtub light off and on to change lighting effects:

- Spectrum Slow Dance
  - Vibrant, slow fade through magenta, blue, red, & white
- Magenta
  - Rejuvenating glow of pink, blue and red
- Blue
  - Relaxing and brilliant blue
- Red
  - Radiant and invigorating red
- White
  - Pure, bright white